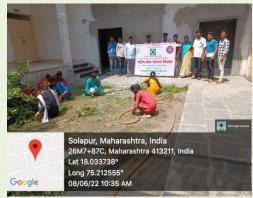

| akole tal madha                        |  |
| 33                                                                                                                                                      | BR.5818-T04309 | TANAH BATTATBAY ANDAT        | O Rit Pas                               | NODE26776                               |           | Skele & tel modes<br>Subsell tel mades |  |
| _                                                                                                                                                       |                | , annai                      | O No. Par                               | **************************************  |           | District to maller                     |  |

# **Environmental Awareness and Cleanliness Week**













# Shivajimaharaj Birth Anniversary

### Feb. 2024





Votes Of Thanks – PO Dr. ShobhaKhandare





#### MeriMatiMeraDesh

#### 10/08/2023

#### **Poster Exhibition**





Inauguration/ Openig Ceremony Poster Exhibition Prin. Dr. Mahendra Kadam, College Staff & Students





### Tree Pantationn





Tree Plantation 2019-2020





#### Nirankari Mandal Tembhurni

#### TreePlantation





# Vitthalrao Shinde Arts College Tembhurni & Meera Foundation Tembhurni Colabrative Activity

### **Tree Plantaton**

2024





Prin. Dr. Mahendra Kadam, Mayur Kale Chairman Meera Foundation Tembhurni

# **Online Rangoli Competition**

### Year 2020-21





ku. DeepaliNanavare

### 25 Jan. 2023 Voters Day Report





Dr.shobhaKhandare, Dr. NetajiKokate, Shri NasirKale, Sou. JyotiKute

#### 





V