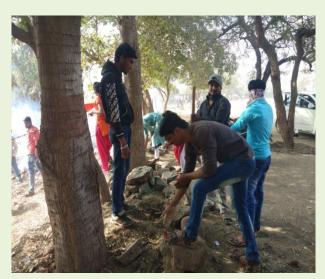

### Tree Pantationn

Tree Plantation 2019-2020

#### TreePlantation

### **Tree Plantaton**

2024

Prin. Dr. Mahendra Kadam, Mayur Kale Chairman Meera Foundation Tembhurni