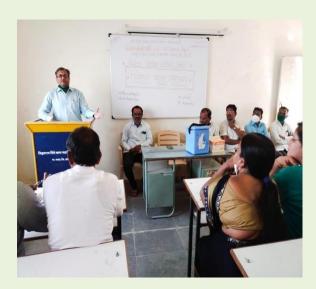

# Mission Yuva Swasthya

Dept. of N.S.S.

28 oct. 2022

Speech-Medical Officer (PHC Tembhurni) Dr.Nanadakumar Gholve

Speech - Anil Jadhav

Speech-Medical Officer (P.H.C. Tembhurni) Dr.Nanadakumar Gholve

Sister P.H.C. Tembhurni