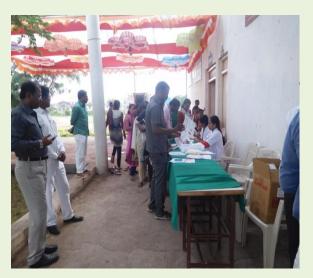

# Mission Yuva Swasthya

Dept. of N.S.S.

28 oct. 2022

Speech-Medical Officer (PHC Tembhurni) Dr.Nanadakumar Gholve

Speech - Anil Jadhav

Speech-Medical Officer (P.H.C. Tembhurni) Dr.Nanadakumar Gholve

Sister P.H.C. Tembhurni