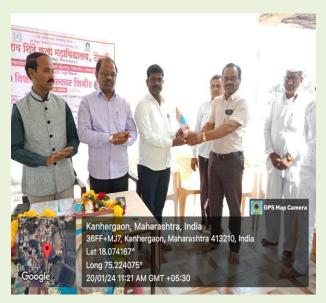

on/ Openig Ceremony Poster Exhibition Prin. Dr. Mahendra Kadam, College Staff & Students





### Tree Pantationn





Tree Plantation 2019-2020





#### Nirankari Mandal Tembhurni

#### TreePlantation





# Vitthalrao Shinde Arts College Tembhurni & Meera Foundation Tembhurni Colabrative Activity

### **Tree Plantaton**

2024





Prin. Dr. Mahendra Kadam, Mayur Kale Chairman Meera Foundation Tembhurni

# **Online Rangoli Competition**

### Year 2020-21





ku. DeepaliNanavare

### 25 Jan. 2023 Voters Day Report





Dr.shobhaKhandare, Dr. NetajiKokate, Shri NasirKale, Sou. JyotiKute

#### 





VSACT &Sakan Yun Voters Oath



# Azadi Ka Amrut Mahotsav

9 Aug. To 15 Aug 2022

#### Porter Exhibishan

Rally





















Special Camp

### **Inauguratation Program**

20 Jan. 2024























### SEVEN DAY/NIGHT

### NSS SPECIAL CAMP 2019

28th January to 3rd February 2019