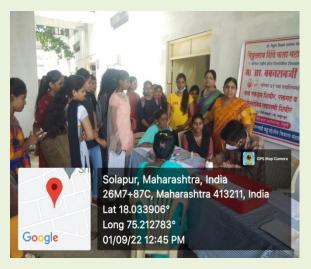

### 25 Jan. 2023 Voters Day Report

Dr.shobhaKhandare, Dr. NetajiKokate, Shri NasirKale, Sou. JyotiKute

#### 

VSACT &Sakan Yun Voters Oath