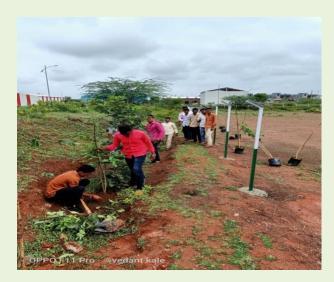

### Tree Pantationn

Tree Plantation 2019-2020

#### TreePlantation

# Vitthalrao Shinde Arts College Tembhurni & Meera Foundation Tembhurni Colabrative Activity

### **Tree Plantaton**

2024

Prin. Dr. Mahendra Kadam, Mayur Kale Chairman Meera Foundation Tembhurni