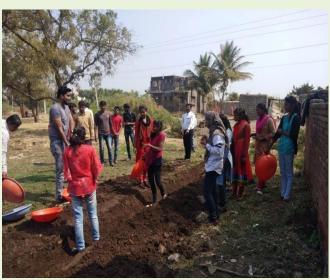

Tree Plantation 2019-2020





#### Nirankari Mandal Tembhurni

#### TreePlantation





# Vitthalrao Shinde Arts College Tembhurni & Meera Foundation Tembhurni Colabrative Activity

### **Tree Plantaton**

2024





Prin. Dr. Mahendra Kadam, Mayur Kale Chairman Meera Foundation Tembhurni

# **Online Rangoli Competition**

### Year 2020-21





ku. DeepaliNanavare

### 25 Jan. 2023 Voters Day Report





Dr.shobhaKhandare, Dr. NetajiKokate, Shri NasirKale, Sou. JyotiKute

#### 





VSACT &Sakan Yun Voters Oath



# Azadi Ka Amrut Mahotsav

9 Aug. To 15 Aug 2022

#### Porter Exhibishan

Rally





















Special Camp

### **Inauguratation Program**

20 Jan. 2024























### SEVEN DAY/NIGHT

### NSS SPECIAL CAMP 2019

28th January to 3rd February 2019