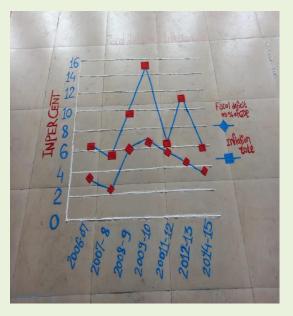

National Service Scheme conducted the following Special Camps and Regular Activities: