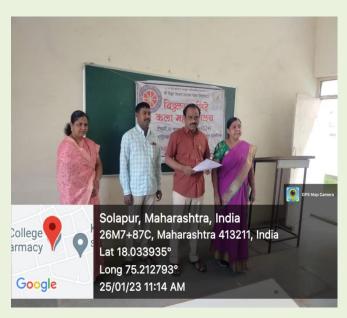

### 25 Jan. 2023 Voters Day Report

Dr.shobhaKhandare, Dr. NetajiKokate, Shri NasirKale, Sou. JyotiKute

#### 

VSACT &Sakan Yun Voters Oath