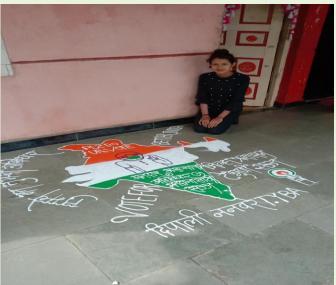

*****************************  |           | District to maller                     |  |

# **Environmental Awareness and Cleanliness Week**













# Shivajimaharaj Birth Anniversary

### Feb. 2024





Votes Of Thanks – PO Dr. ShobhaKhandare





#### MeriMatiMeraDesh

#### 10/08/2023

#### **Poster Exhibition**





Inauguration/ Openig Ceremony Poster Exhibition Prin. Dr. Mahendra Kadam, College Staff & Students





### Tree Pantationn





Tree Plantation 2019-2020





#### Nirankari Mandal Tembhurni

#### TreePlantation





# Vitthalrao Shinde Arts College Tembhurni & Meera Foundation Tembhurni Colabrative Activity

### **Tree Plantaton**

2024





Prin. Dr. Mahendra Kadam, Mayur Kale Chairman Meera Foundation Tembhurni

# **Online Rangoli Competition**

### Year 2020-21





ku. DeepaliNanavare

### 25 Jan. 2023 Voters Day Report





Dr.shobhaKhandare, Dr. NetajiKokate, Shri NasirKale, Sou. JyotiKute

#### 





VSACT &Sakan Yun Voters Oath



# Azadi Ka Amrut Mahotsav

9 Aug. To 15 Aug 2022

#### Porter Exhibishan

Rally





















Special Camp

### **Inauguratation Program**

20 Jan. 2024























### SEVEN DAY/NIGHT

### NSS SPECIAL CAMP 2019

28th January to 3rd February 2019