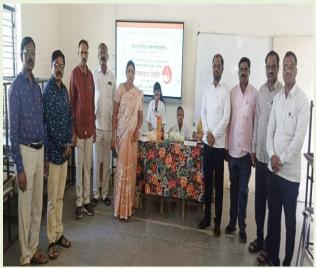

# **Vitthalrao Shinde Arts College Tembhurni**

Blooddonation 1sept.2023-2024

**Blood Donation Opning Ceremony** 

Felicitated-Alumni Student Nana Mane ( CRP)-Dr N.B.Kokate,Dr. B.V. Das, Alumni Student Khatke, Prin.Mahendra Kadam,Medical Officer Nandkumar Gholve (PHC Tembhurni),PO Dr. Shobha Khandare