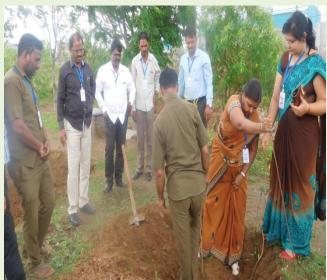

### Tree Pantationn

Tree Plantation 2019-2020

#### TreePlantation

# Vitthalrao Shinde Arts College Tembhurni & Meera Foundation Tembhurni Colabrative Activity

### **Tree Plantaton**

2024

Prin. Dr. Mahendra Kadam, Mayur Kale Chairman Meera Foundation Tembhurni