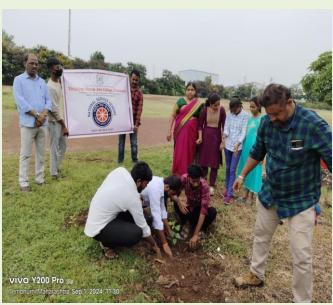

### Tree Pantationn

Tree Plantation 2019-2020

### **Tree Plantaton**

2024

Prin. Dr. Mahendra Kadam, Mayur Kale Chairman Meera Foundation Tembhurni