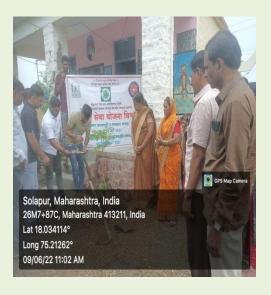

| akole tal madha                        |  |
| 33                                                                                                                                                      | BR.5818-T04309 | TANAH BATTATBAY ANDAT        | O Rit Pas                               | NODE26776                               |           | Skele & tel modes<br>Subsell tel mades |  |
| _                                                                                                                                                       |                | , annai                      | O No. Par                               | **************************************  |           | District to maller                     |  |

# **Environmental Awareness and Cleanliness Week**













# Shivajimaharaj Birth Anniversary

### Feb. 2024





Votes Of Thanks – PO Dr. ShobhaKhandare





#### MeriMatiMeraDesh

#### 10/08/2023

#### **Poster Exhibition**





Inauguration/ Openig Ceremony Poster Exhibition Prin. Dr. Mahendra Kadam, College Staff & Students





### Tree Pantationn





Tree Plantation 2019-2020





#### Nirankari Mandal Tembhurni

#### TreePlantation





# Vitthalrao Shinde Arts College Tembhurni & Meera Foundation Tembhurni Colabrative Activity

### **Tree Plantaton**

2024





Prin. Dr. Mahendra Kadam, Mayur Kale Chairman Meera Foundation Tembhurni

# **Online Rangoli Competition**

### Year 2020-21





ku. DeepaliNanavare

### 25 Jan. 2023 Voters Day Report





Dr.shobhaKhandare, Dr. NetajiKokate, Shri NasirKale, Sou. JyotiKute

#### 





VSA