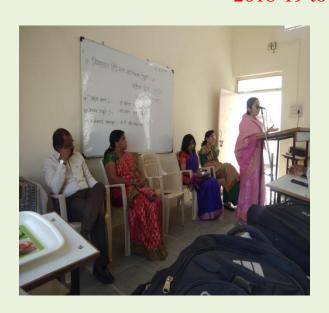

### 25 Jan. 2023 Voters Day Report

Dr.shobhaKhandare, Dr. NetajiKokate, Shri NasirKale, Sou. JyotiKute