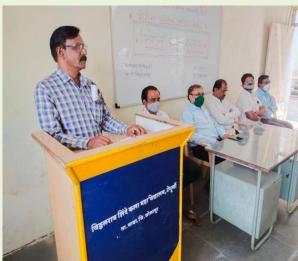

# Mission Yuva Swasthya

Dept. of N.S.S.

28 oct. 2022

Speech-Medical Officer (PHC Tembhurni) Dr.Nanadakumar Gholve

Speech - Anil Jadhav

Speech-Medical Officer (P.H.C. Tembhurni) Dr.Nanadakumar Gholve

Sister P.H.C. Tembhurni