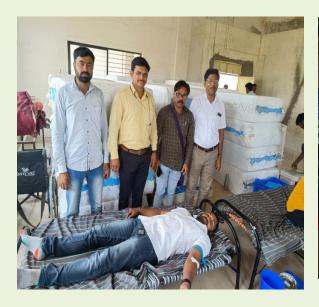

# **Vitthalrao Shinde Arts College Tembhurni**

Blooddonation 1sept.2023-2024

**Blood Donation Opning Ceremony** 

Felicitated-Alumni Student Nana Mane ( CRP)-Dr N.B.Kokate,Dr. B.V. Das, Alumni Student Khatke, Prin.Mahendra Kadam,Medical Officer Nandkumar Gholve (PHC Tembhurni),PO Dr. Shobha Khandare

# **Blood Donation Camp**

Dr. Kale, Dr.Mahendra Kadam, Dr.Gaikwad,