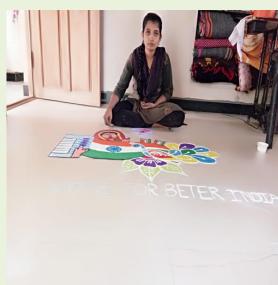

-|-----------------------------------|
| 1       | Women Health Awareness Program    |
| 2       | Misssion Yuva Swasthya            |
| 2       | Azadi ka Amrut Mohstav            |
| 3       | Traditional Day                   |
| 4       | International Women's Day Program |
| 5       | Meri Mati Mera Desh               |
| 6       | Voters Day                        |

# **Photo Gallery**

# Mission Yuva Swasthya

Dept. of N.S.S.

28 oct. 2022





Speech-Medical Officer (PHC Tembhurni) Dr.Nanadakumar Gholve

Speech - Anil Jadhav





Speech-Medical Officer (P.H.C. Tembhurni) Dr.Nanadakumar Gholve

Sister P.H.C. Tembhurni

# Gynecological Society & Indian Medical Association, Branch Akluj





Facilitate Function Prin. Dr. Mahendra Kadam To Dr. Madan Kamble





Lecture Dr. Thite







HB Check-Up Camp 1 September 2022





HB checking Girl Student





**Traditional Day** 

2018-19 -2022-23









Women's Day 2018-19 to 2019-20







https://www.facebook.com/share/v/zp3Xfw8cA98i1HqT/?mibextid=xfxF2i

https://www.facebook.com/share/v/wg93uyD4tZ24W6wT/?mibextid=xfxF2i





# Women's Day 2021-22 to 2022-23



# **Vitthalrao Shinde Arts College Tembhurni**

Blooddonation 1sept.2023-2024















**Blood Donation Opning Ceremony** 





Felicitated-Alumni Student Nana Mane ( CRP)-Dr N.B.Kokate,Dr. B.V. Das, Alumni Student Khatke, Prin.Mahendra Kadam,Medical Officer Nandkumar Gholve (PHC Tembhurni),PO Dr. Shobha Khandare





# **Blood Donation Camp**





Dr. Kale, Dr.Mahendra Kadam, Dr.Gaikwad,





### **Blood Donation Camp**





Inauguration of Blood donation