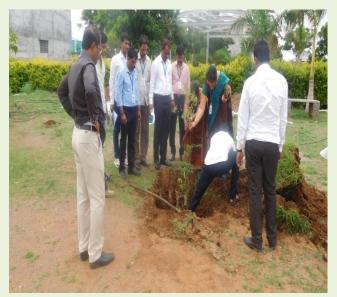

### Tree Pantationn

Tree Plantation 2019-2020

#### TreePlantation

# Vitthalrao Shinde Arts College Tembhurni & Meera Foundation Tembhurni Colabrative Activity

### **Tree Plantaton**

2024

Prin. Dr. Mahendra Kadam, Mayur Kale Chairman Meera Foundation Tembhurni