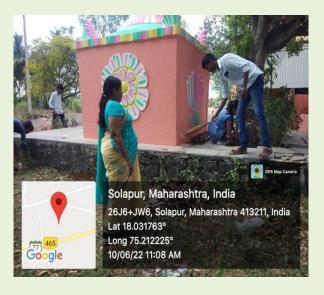

| akole tal madha                        |  |
| 33                                                                                                                                                      | BR.5818-T04309 | TANAH BATTATBAY ANDAT        | O Rit Pas                               | NODE26776                               |           | Skele & tel modes<br>Subsell tel mades |  |
| _                                                                                                                                                       |                | , annai                      | O No. Par                               | **************************************  |           | District to maller                     |  |

# **Environmental Awareness and Cleanliness Week**













# Shivajimaharaj Birth Anniversary

### Feb. 2024





Votes Of Thanks – PO Dr. ShobhaKhandare





#### MeriMatiMeraDesh

#### 10/08/2023

#### **Poster Exhibition**





Inauguration/ Openig Ceremony Poster Exhibition Prin. Dr. Mahendra Kadam, College Staff & Students





### Tree Pantationn





Tree Plantation 2019-2020





#### Nirankari Mandal Tembhurni

#### TreePlantation





# Vitthalrao Shinde Arts College Tembhurni & Meera Foundation Tembhurni Colabrative Activity

### **Tree Plantaton**

2024





Prin. Dr. Mahendra Kadam, Mayur Kale Chairman Meera Foundation Tembhurni

# **Online Rangoli Competition**

### Year 2020-21





ku. DeepaliNanavare

### 25 Jan. 2023 Voters Day Report





Dr.shobhaKhandare, Dr. NetajiKokate, Shri NasirKale, Sou. JyotiKute

#### 





VSACT