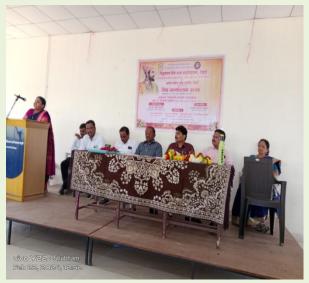

### 25 Jan. 2023 Voters Day Report

Dr.shobhaKhandare, Dr. NetajiKokate, Shri NasirKale, Sou. JyotiKute

#### 

VSACT &Sakan Yun Voters Oath