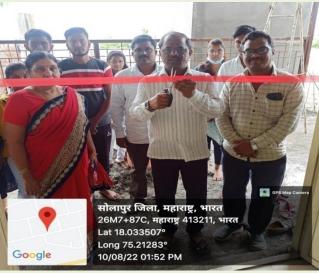

### **Tree Plantaton**

2024

Prin. Dr. Mahendra Kadam, Mayur Kale Chairman Meera Foundation Tembhurni