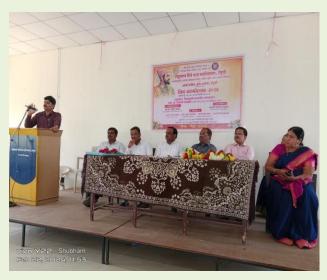

### 25 Jan. 2023 Voters Day Report

Dr.shobhaKhandare, Dr. NetajiKokate, Shri NasirKale, Sou. JyotiKute

#### 

VSACT &Sakan Yun Voters Oath