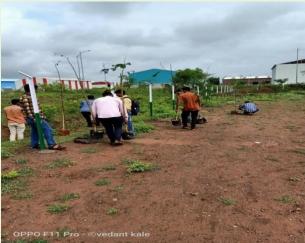

### Tree Pantationn

Tree Plantation 2019-2020

### **Tree Plantaton**

2024

Prin. Dr. Mahendra Kadam, Mayur Kale Chairman Meera Foundation Tembhurni