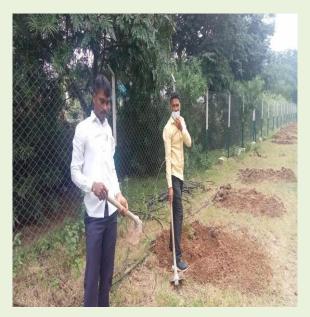

### Tree Pantationn

Tree Plantation 2019-2020

### **Tree Plantaton**

2024

Prin. Dr. Mahendra Kadam, Mayur Kale Chairman Meera Foundation Tembhurni