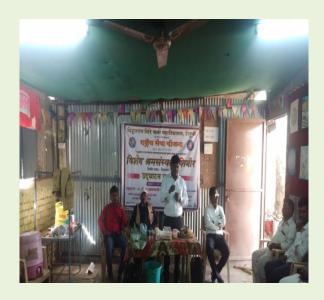

# Mission Yuva Swasthya

Dept. of N.S.S.

28 oct. 2022

Speech-Medical Officer (PHC Tembhurni) Dr.Nanadakumar Gholve

Speech - Anil Jadhav

Speech-Medical Officer (P.H.C. Tembhurni) Dr.Nanadakumar Gholve

Sister P.H.C. Tembhurni